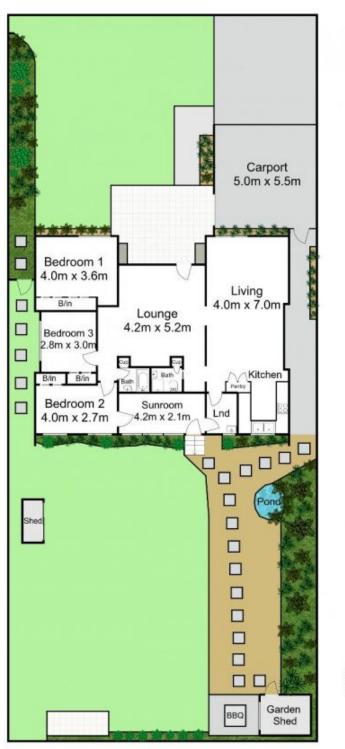

## 35 Paxton Street Frenchs Forest NSW

Positioned on a level block of land with sunny aspect and close proximity to all amenities including the new Northern Beaches Hospital. It is also within easy access to sought after schools, city and school buses, parks and Forest Way Shopping Centre.

The home offers three bedrooms with built-ins, two living areas, sun-room, modern kitchen plus original two - way bathroom

Child friendly level grassed yards with loads of space and a storage shed -

Double carport and additional off street parking.

## The details:

- 12 month lease
- Pet Friendly

3 📭 1 🟪 2 🗬

Land Size: 562 sqm

**View**: https://www.skylinerealestate.com.au/lease/

nsw/northern-beaches/frenchs-forest/reside

ntial/house/5824286

Michelle Smart 02 9452 3444