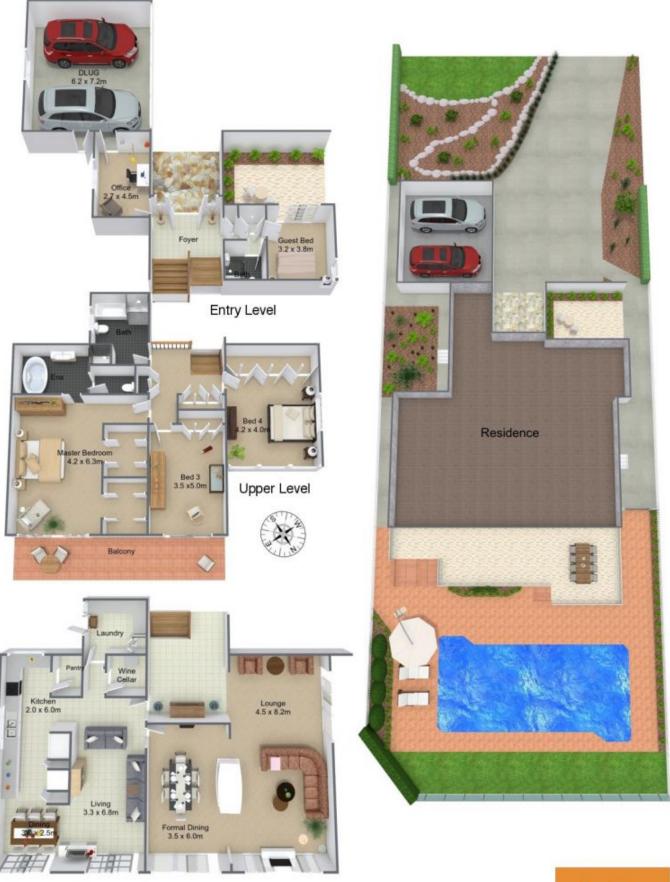

## 88 Ashworth Ave Avenue Belrose NSW

Enjoying a prestige National Park-side setting towards the end of a cul-de-sac, this exceptional home delivers family excellence and a lifestyle of pure enjoyment. Architecturally designed and built by its current owners, this much loved residence offers a timeless ambience complete with a north-east to rear aspect, sweeping treetop views and superb indoor and outdoor living.

The attraction is immediate with its grand entry foyer with vaulted ceilings, wide cantilevered timber staircase and beautiful light-drenched interiors aided by an abundance of windows and skylights. Its interesting split level design provides perfect separation of spaces and sits easily within its block.

Downstairs are the living zones which include a gracious formal lounge and dining split by a gas fireplace and an

4 🕮 3 🖺 2 🖨

Land Size: 986 sqm

View : https://www.skylinerealestate.com.au/sale/n

sw/northern-beaches/belrose/residential/ho

## 88 Ashworth Avenue Belrose

This floor plan is generated for indicative purposes only. Information is provided in good faith from a variety of sources. Dimensions are approximate and although believed to be reliable, their accuracy cannot be guaranteed. Persons interested should rely on their own investigations.