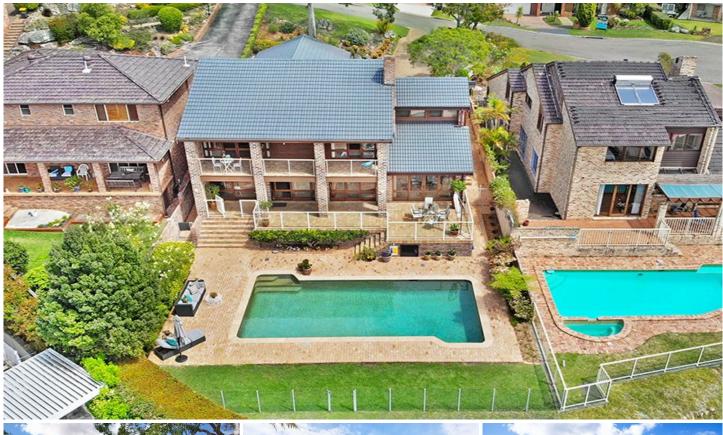

## 88 Ashworth Ave Avenue Belrose NSW

Enjoying a prestige National Park-side setting towards the end of a cul-de-sac, this exceptional home delivers family excellence and a lifestyle of pure enjoyment. Architecturally designed and built by its current owners, this much loved residence offers a timeless ambience complete with a north-east to rear aspect, sweeping treetop views and superb indoor and outdoor living.

The attraction is immediate with its grand entry foyer with vaulted ceilings, wide cantilevered timber staircase and beautiful light-drenched interiors aided by an abundance of windows and skylights. Its interesting split level design provides perfect separation of spaces and sits easily within its block.

Downstairs are the living zones which include a gracious formal lounge and dining split by a gas fireplace and an

4 🕮 3 🖺 2 🖨

Land Size: 986 sqm

View : https://www.skylinerealestate.com.au/sale/n

sw/northern-beaches/belrose/residential/ho