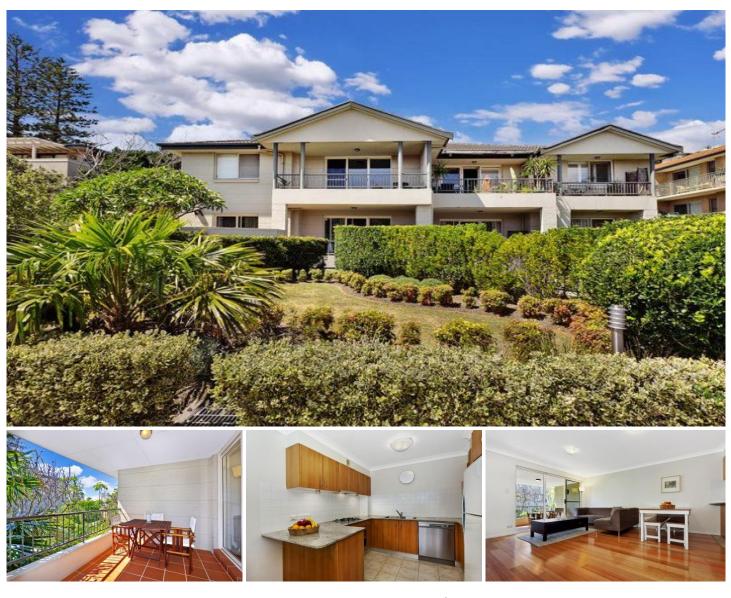

## 11/2 Wetherill Street Narrabeen NSW

Located in beautifully maintained grounds, in the heart of this beach side community this modern security apartment is like being on holiday all year round.

Two bedrooms, master is king size with a walk in robe Generous open plan living space Modern kitchen with stone bench tops and stainless steel appliances Full bathroom, two toilets Large undercover balcony

Security parking plus lock up storage shed. Moments to beaches, transport and cafes