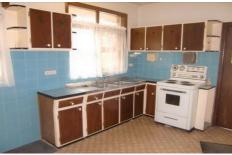

- Three bedrooms with timber floors, two with built in robes
- Spacious living lounge area
- Tidy original style kitchen
- Private, large level backyard with grassed area and paved space for parking
- Single lock up garage with separate laundry.
- Next to Patanga Park
- Pets on application