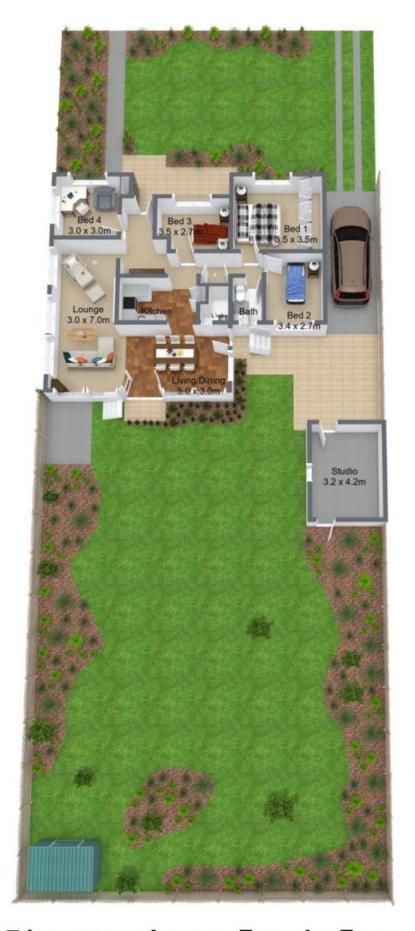

Inside the floorplan reveals a spacious L shaped living, formal dining and casual dining room, centrally positioned retro kitchen, four bedrooms including the master with

4 🕮 1 🟪 2 🚘

Land Size: 677 sqm

**View**: https://www.skylinerealestate.com.au/sale/n