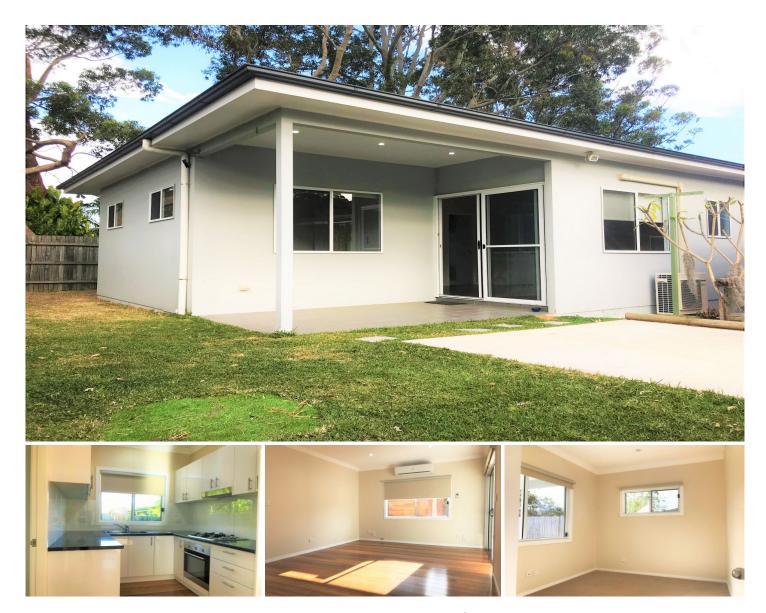

## The Property

Contemporary granny flat featuring 3 bedrooms all with built-in robes plus separate study area. Open plan living area with r/c air conditioning. Modern kitchen with dishwasher and ample bench and cupboard space. Gas cooking and heating. Combined bathroom / Internal laundry. Bright and airy throughout. Private courtyard with side grassed area