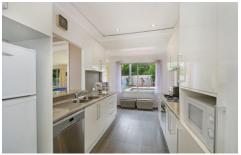

The open plan, light filled living areas with large windows and glass doors are open to the North facing rear yard & pool

Modern gas kitchen open to the lounge, dining and family areas

The kitchen and living areas overlook and open out to the rear yard and lovely pool area