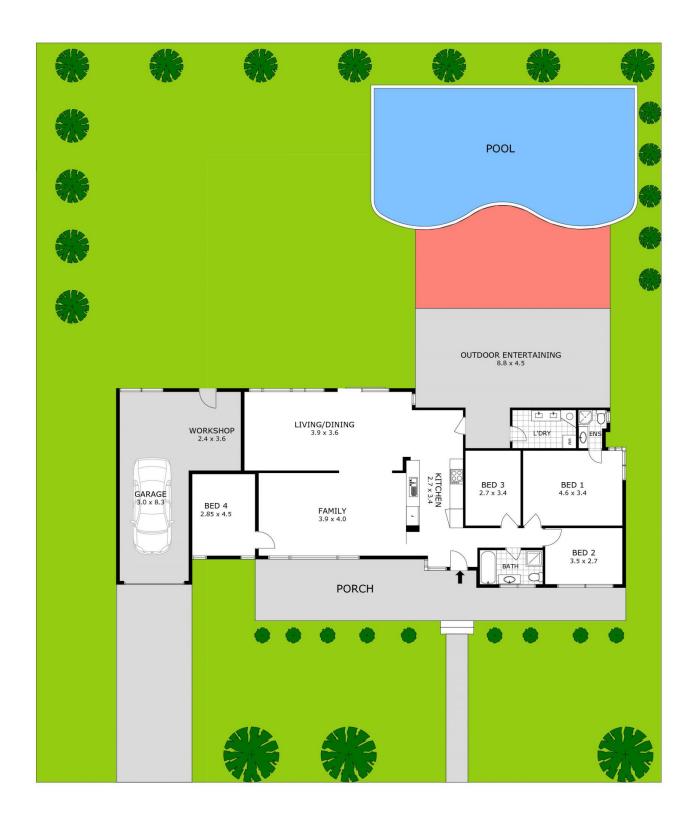

## 1 Altona Avenue Forestville NSW

This is a tidy family home in a convenient location and on a large level block of 737sqm

Spacious single level living with 4 bedrooms, two bathrooms including ensuite to main

The open plan, light filled living areas with large windows and glass doors are open to the North facing rear yard & pool

Modern gas kitchen open to the lounge, dining and family areas

The kitchen and living areas overlook and open out to the rear yard and lovely pool area

The saltwater, inground pool is solar heated and there's plenty of lawn area for the kids.

Lock up garage plus parking for 2 cars, boat or caravan Close to City / Chatswood transport, local bus stops, Primary & High schools and Forest Way shops

This is a great home for a young family offering a lifestyle

4 🕒 2 📛 3 🖨

Land Size: 737 sqm

View : https://www.skylinerealestate.com.au/lease/

nsw/northern-beaches/forestville/residential/

house/5824257

Michelle Smart 02 9452 3444