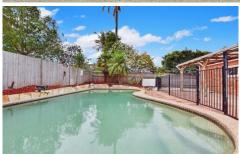

The open plan, light filled living areas with large windows and glass doors are open to the North facing rear yard & pool

Modern gas kitchen open to the lounge, dining and family areas

The kitchen and living areas overlook and open out to the rear yard and lovely pool area

The saltwater, inground pool is solar heated and there's plenty of lawn area for the kids.

Lock up garage plus parking for 2 cars, boat or caravan Close to City / Chatswood transport, local bus stops, Primary & High schools and Forest Way shops