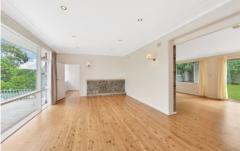

The open plan, light filled living areas with large windows and glass doors are open to the North facing rear yard & pool

Modern gas kitchen open to the lounge, dining and family areas

The kitchen and living areas overlook and open out to the rear yard and lovely pool area