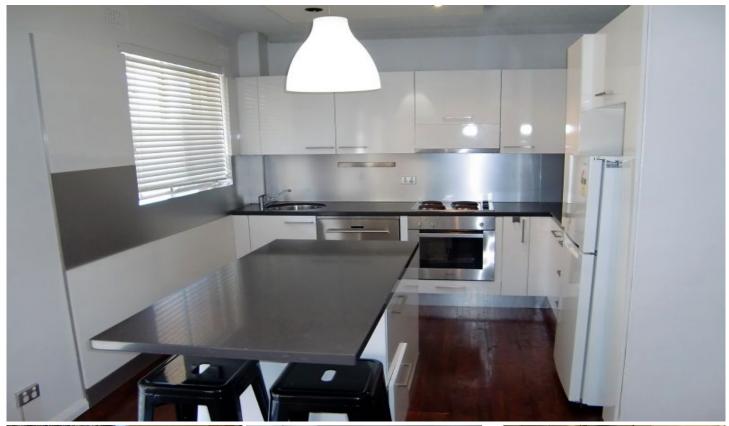

Open plan kitchen with breakfast bar, granite benches and plenty of cupboard space

Good size living opening to the full width balcony and district views

Two bedrooms with built-in robes
Large full bathroom with corner spa bath
Large garage with mezzanine storage
Enjoy a beach-side quality lifestyle