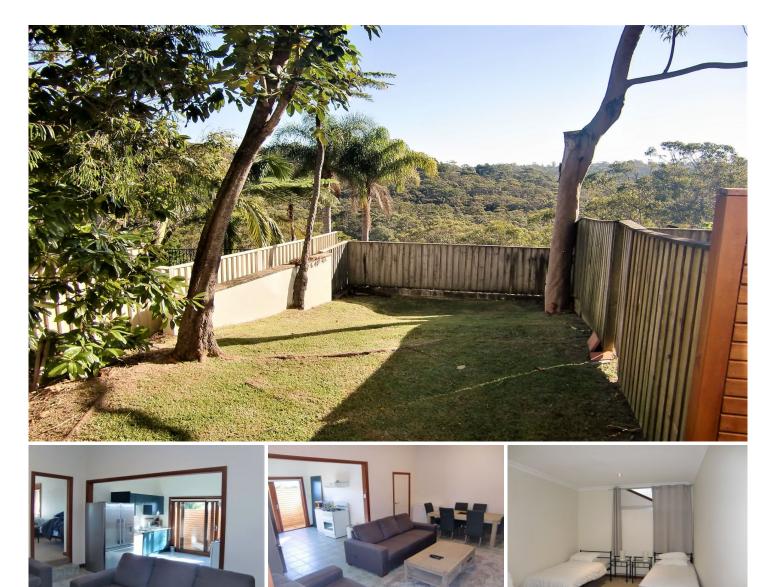

## 34a Ilford Road Frenchs Forest NSW

Located on the edge of the bush reserve with amazing valley views.

2 Large bedrooms with built-ins, furnished with three single beds in each room.

Modern kitchen with stainless steel fridge, microwave, gas oven and dishwasher.

Full bathroom combined with laundry including washer / dryer.

Lounge room with lounge setting, dining suite, tv incl with foxtel connection.

Sunny grassed courtyard.

Private side entrance off main house.

Plenty of street parking.

Electricity, water, gas utilities included.

Foxtel platinum package, unlimited internet - wifi included.

Part/ Full furniture can be included if required.

Pets on application