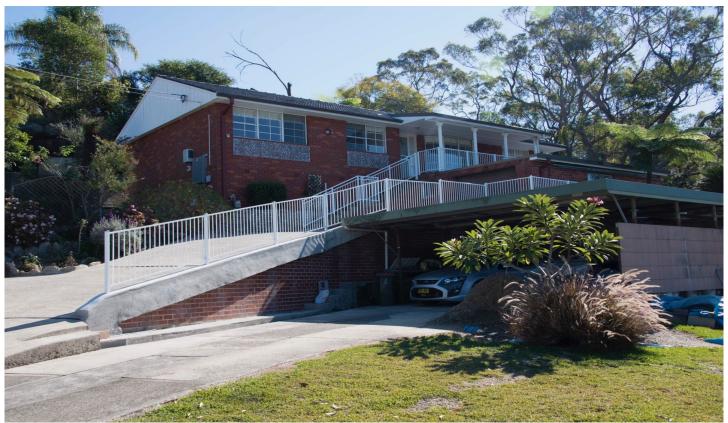

## 24a Moonbi Crescent Frenchs Forest NSW

Come home and relax in the open plan lounge & dining area with tranquil bush views from the covered private patio.

Freshly painted throughout, and offering three good size bedrooms two with built-in robes, bathroom with separate toilet, neat and functional kitchen with a stainless-steel live double oven and stove.

Features, reverse cycle air con, ceiling fans, 2 off street car spaces, low maintenance garden.

Within walking distance to Forestway Shopping Centre, City/Chatswood buses, and the new hospital precinct.