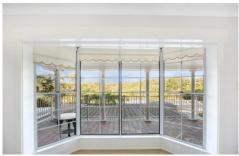

## 24a Moonbi Crescent Frenchs Forest NSW

Come home and relax in the open plan lounge & dining area with tranquil bush views from the covered private patio.

Freshly painted throughout, and offering three good size bedrooms two with built-in robes, bathroom with separate toilet, neat and functional kitchen with a stainless-steel live double oven and stove.