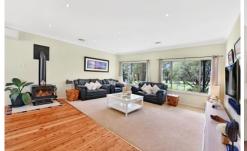

The spacious living area showcases large windows, providing a light-filled interior, cool breezes and views across Patanga Park. The fireplace ensures cozy winters, heating the entire home. The large and functional kitchen