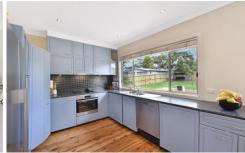

The spacious living area showcases large windows, providing a light-filled interior, cool breezes and views across Patanga Park. The fireplace ensures cozy winters, heating the entire home. The large and functional kitchen