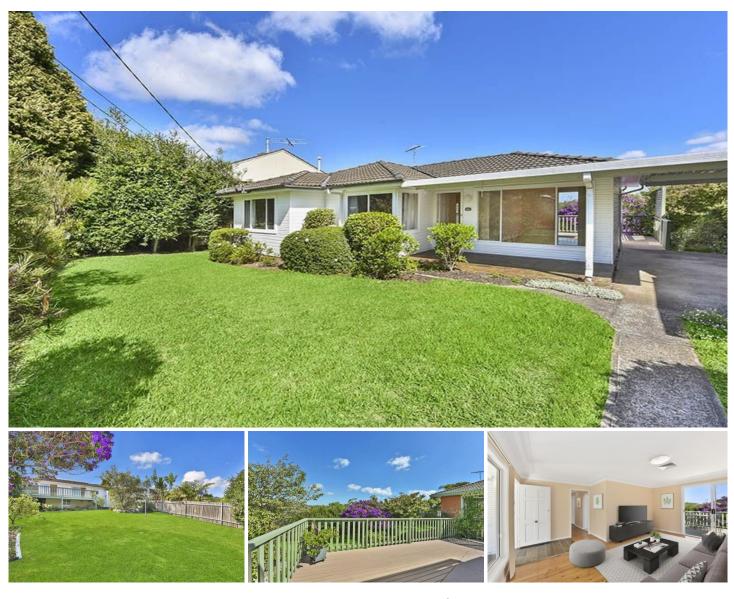

## **38 Romford Road Frenchs Forest NSW**

This is a fantastic first home or investment. Located within walking distance to Skyline Shops, City & Chatswood Bus and the new Hospital and proposed Town Centre.

First time offered for sale in over 40 years and features three bedrooms, full bathroom plus separate lounge and dining rooms

Modern kitchen over looking the rear garden and views The living room opens out to the full width balcony and rear yard

Enjoy the stunning sunset views from the balcony, great for entertaining and evening meals

Other features include ducted r/c air conditioning, auto shade cover on the balcony, carport, under-house storage, school bus in street plus lovely established gardens

## 3 🛤 1 🚰 1 🚘

| Price     | :\$1,360,00 |
|-----------|-------------|
| Land Size | : 556 sqm   |

- 0
- View
- : https://www.skylinerealestate.com.au/sale/n sw/northern-beaches/frenchs-forest/resident ial/house/5824235