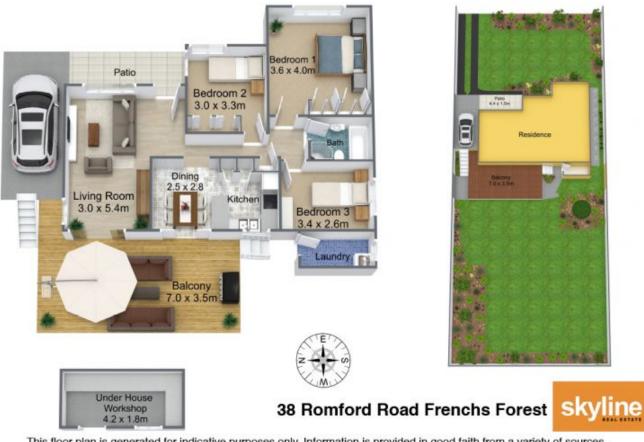

First time offered for sale in over 40 years and features three bedrooms, full bathroom plus separate lounge and dining rooms

Modern kitchen over looking the rear garden and views The living room opens out to the full width balcony and rear yard

Stuart Bath 02 9452 3444

This floor plan is generated for indicative purposes only. Information is provided in good faith from a variety of sources. Dimensions are approximate and although believed to be reliable, their accuracy cannot be guaranteed. Persons interested should rely on their own investigations.