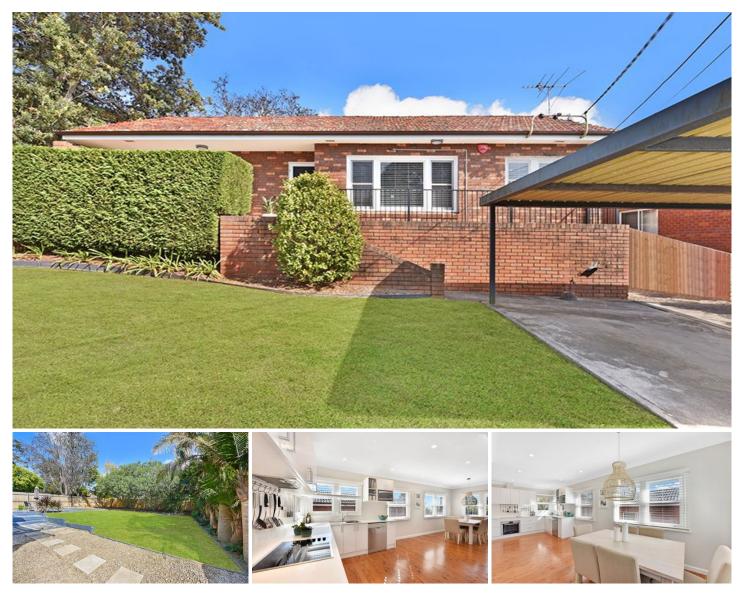

## 6 Ellis Road Beacon Hill NSW

This beautifully presented and renovated home is fantastic for first time buyers or those looking to downsize.

Boasting a sun-filled open plan living area with district views and ocean glimpses, it offers comfort and style, plus the potential to extend to suit the needs of a growing family.

Gourmet kitchen with ample cupboard and bench space, flowing to the rear yard.

Two double bedrooms with built-in robes plus additional study nook.

Quality fixtures and fittings, timber floors, modern bathroom, internal laundry, plus r/c air conditioning.

Large, level rear yard with ample room for kids or pets to run around.

Double carport plus additional off-street parking.

Easy walk to Express City bus.

Close to schools, beaches and shops, including Warringah