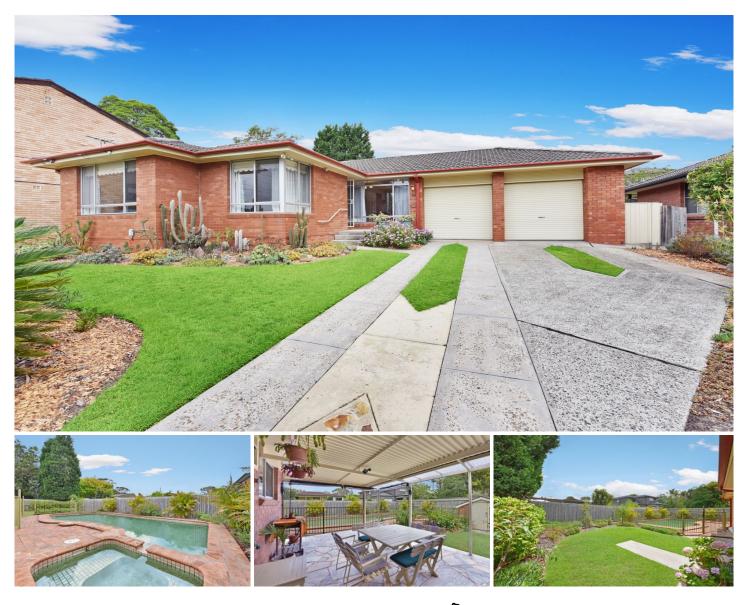

## 15 Ashworth Avenue Belrose NSW

When the current owners arrived in 1969 there were only a few homes on the street and the promise of a fabulous community to come. Jump to 2018 and this wonderful family home enjoys a perfect setting in a quiet cul-de-sac that combines sanctuary with convenience. Enjoying elevation to catch the breezes and a perfect north-east aspect, it provides exciting buying in a sought-after walk everywhere locale.

The home has been extended over the years, stretching across an easy-living single level and intuitively designed to accommodate a growing family. The kitchen window provides the ability to watch the kids in the pool plus both a family room and lounge and dining deliver two living spaces. Designed as a gathering point for family and friends, the kitchen is generously proportioned boasting a large dining bench and walk-in pantry.

## 4 🛤 2 🚔 2 🚘

| Price | : \$ 1,557,500 |
|-------|----------------|
| 1.01  | 700            |

Land Size

Land Size : 790 sqm

: https://www.skylinerealestate.com.au/sale/n sw/northern-beaches/belrose/residential/ho use/5824226