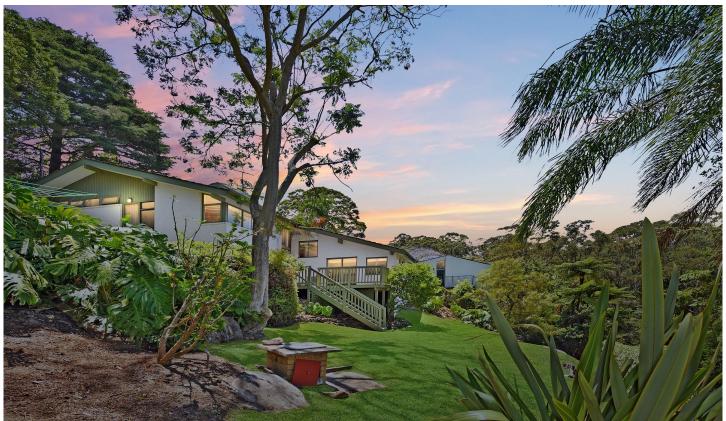

## 8 Mulawa Place Frenchs Forest NSW

Centrally located in the crest of a child friendly cul de sac, this peaceful, private and panoramic Pettit and Sevitt home, being offered for the first time in 30 years, boasts a fluid combination of flexible indoor living spaces and vast outdoor entertaining, all set against a breathtakingly beautiful, tranquil and tree filled, bush backdrop.

The entrance foyer greets you with soaring cathedral ceilings creating a light filled, open and airy ambience, welcoming you to the large lounge. The lounge flows seamlessly to the separate ample dining area. Adjacent lies the bright kitchen featuring a walk in pantry and exceptional panoramic views. Located on the lower level is an extensive family living framed by light catching view filled windows, with glass sliders opening to the rear grounds. The outdoor living comprises a contemporary private sun soaked alfresco entertaining deck leading to the expansive sun drenched grassed yards and low maintenance