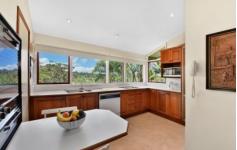

The entrance foyer greets you with soaring cathedral ceilings creating a light filled, open and airy ambience, welcoming you to the large lounge. The lounge flows seamlessly to the separate ample dining area. Adjacent lies the bright kitchen featuring a walk in pantry and exceptional panoramic views. Located on the lower level is an extensive family living framed by light catching view filled windows, with glass sliders opening to the rear grounds. The outdoor living comprises a contemporary private sun soaked alfresco entertaining deck leading to the expansive sun drenched grassed yards and low maintenance