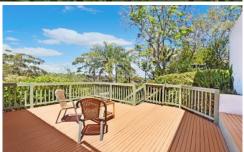

The entrance foyer greets you with soaring cathedral ceilings creating a light filled, open and airy ambience, welcoming you to the large lounge. The lounge flows seamlessly to the separate ample dining area. Adjacent lies the bright kitchen featuring a walk in pantry and exceptional panoramic views. Located on the lower level is an extensive family living framed by light catching view filled windows, with glass sliders opening to the rear grounds. The outdoor living comprises a contemporary private sun soaked alfresco entertaining deck leading to the expansive sun drenched grassed yards and low maintenance