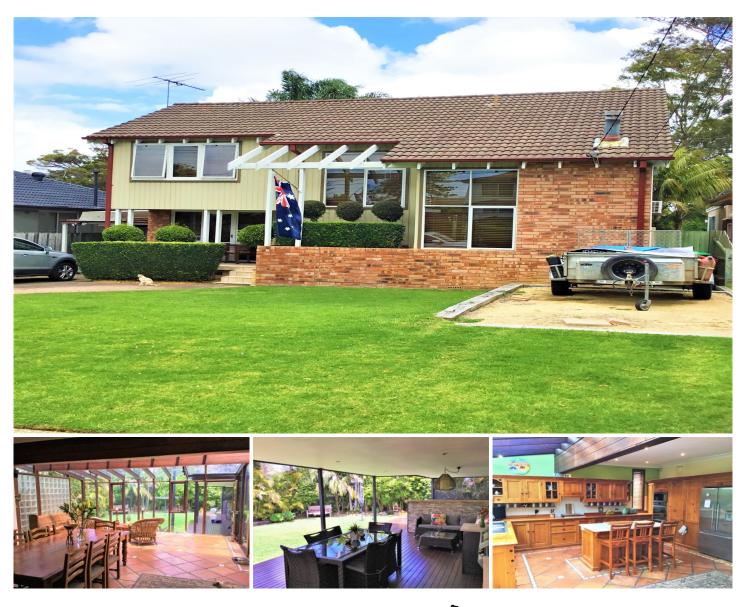

## The Property

Offering a very spacious open floor plan with the gourmet timber kitchen opening to the huge family / meals room and flowing to the large rear yard with fabulous entertaining area. Four bedrooms with built-ins, ensuite to main plus bathroom and additional wc. Features three separate living spaces, one being a cosy library / tv room with slow combustion fire place. The manicured yard is private and level and ideal for kids, pets & entertaining. Separate from the house is a home office or studio. Lock up garage, carport plus additional parking space for a boat or caravan.

## 4 🛤 2 🚰 2 🚘

View

Land Size : 575 sqm

: https://www.skylinerealestate.com.au/lease/ nsw/northern-beaches/frenchs-forest/reside ntial/house/5824220