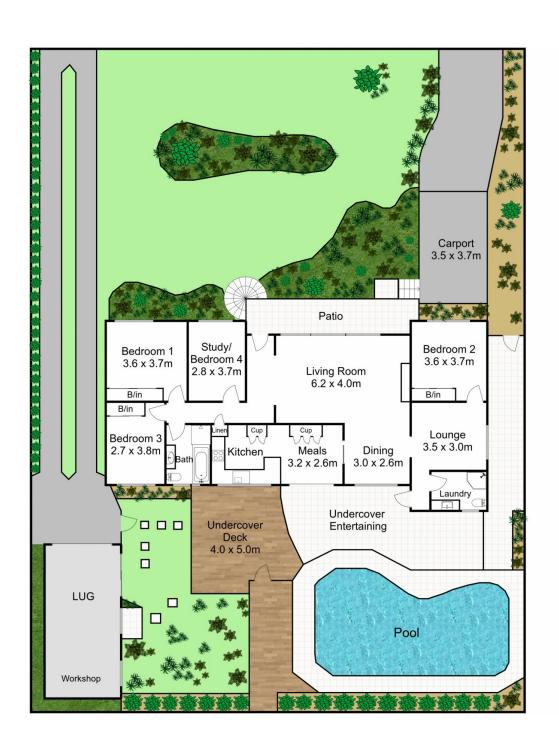

## 10 Springvale Avenue Frenchs Forest NSW

Located in a quality tree lined street, this superb single level family home is set for easy living and family entertaining

Contemporary style with polished hardwood floors, the design achieves bright and airy interiors and effortless flow to the outdoor areas

Countless highlights include the marble kitchen, ducted air, four bedrooms plus two modern bathrooms

Open plan living & family rooms plus the private alfresco area by the pool.

Separate bedroom, living room and bathroom - ideal for visitors or additional family

Offering easy access to all amenities, this exceptional home is close to quality schools, city transport, Glenrose Village, Belrose dog park & sporting fields and Forest Way shopping centre.

4 🕒 2 📛 2 🖨

Land Size: 696 sqm

**View**: https://www.skylinerealestate.com.au/lease/

nsw/northern-beaches/frenchs-forest/reside

ntial/house/5824218

## 10 Springvale Avenue Frenchs Forest