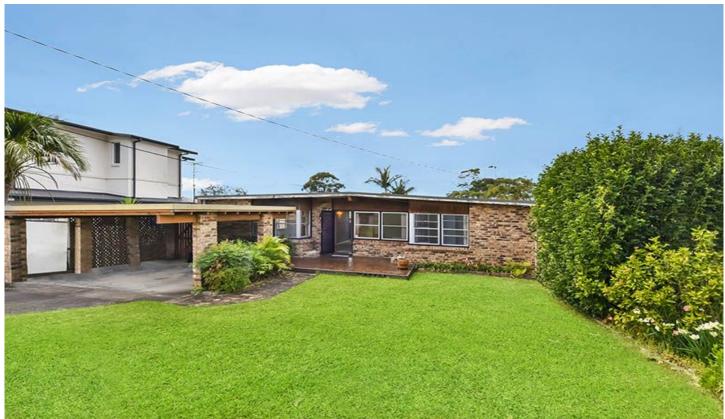

## 35 Paxton Street Frenchs Forest NSW

Positioned on a level block of land with sunny aspect and close proximity to all amenities and school bus

The home offers three bedrooms with built-ins, two living areas, sun-room, modern kitchen plus original two - way bathroom

Plenty of natural sunlight, new carpets and paint makes this home ready to move into and yet you can still add your own touches.

Child friendly level grassed yards with loads of space and a storage shed -

Double carport and additional off street parking.

This is a great place to live - Come and see for yourself.