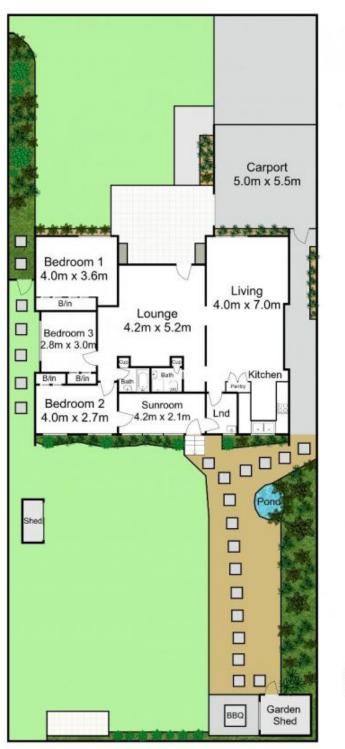

## 35 Paxton Street Frenchs Forest NSW

Positioned on a level block of land with sunny aspect and close proximity to all amenities and school bus

The home offers three bedrooms with built-ins, two living areas, sun-room, modern kitchen plus original two - way bathroom

Plenty of natural sunlight, new carpets and paint makes this home ready to move into and yet you can still add your own touches.

Child friendly level grassed yards with loads of space and a storage shed -

Double carport and additional off street parking.

This is a great place to live - Come and see for yourself.

## 3 📭 1 🟪 2 🗬

Land Size: 562 sqm

View: https://www.skylinerealestate.com.au/lease/

nsw/northern-beaches/frenchs-forest/reside

ntial/house/5824210