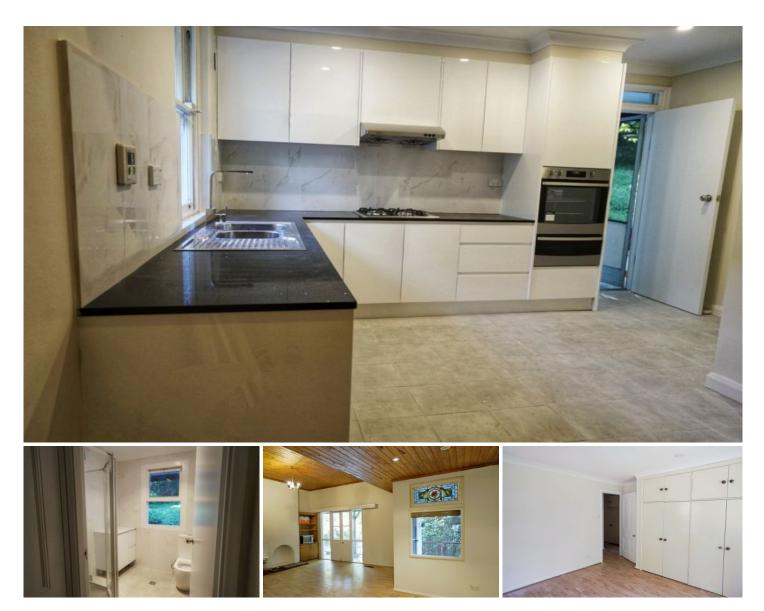

## 20 Mona Vale Road Pymble NSW

Positioned privately on a large leafy block is this cottage style home.

A beautiful contemporary renovation has completely upgraded this home.

Offering a new Kitchen with granite bench tops and new appliances Modern Bathroom with additional 2nd toilet in Laundry Renovated Laundry Four spacious bedrooms Two car accommodation Large covered front veranda Large backyard Close to Pymble Train Station, Private and Local Schools, Shops Pet Friendly Available Now