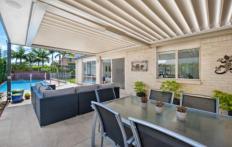

Formal lounge and dining with built in wine storage Large open plan family room over looking the rear yard and flowing out to the covered entertaining area with vergola.

Large solar heated swimming pool