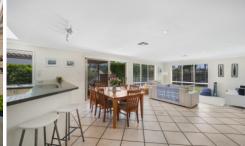

Formal lounge and dining with built in wine storage Large open plan family room over looking the rear yard and flowing out to the covered entertaining area with vergola.

Large solar heated swimming pool