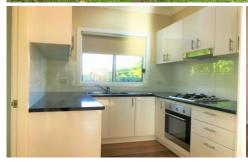

## The Property

Contemporary granny flat featuring 3 bedrooms all with built-in robes plus separate study area. Open plan living area with r/c air conditioning. Modern kitchen with dishwasher and ample bench and cupboard space. Gas cooking and heating. Combined bathroom / Internal laundry. Bright and airy throughout.