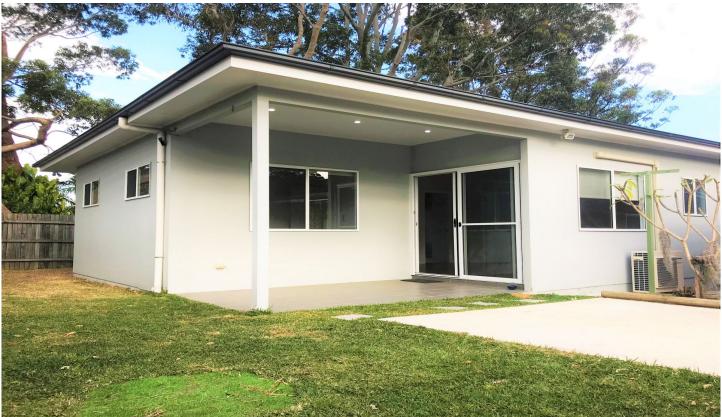

## The Property

Contemporary granny flat featuring 3 bedrooms all with built-in robes plus separate study area. Open plan living area with r/c air conditioning. Modern kitchen with dishwasher and ample bench and cupboard space. Gas cooking and heating. Combined bathroom / Internal laundry. Bright and airy throughout.

Private courtyard with side grassed area