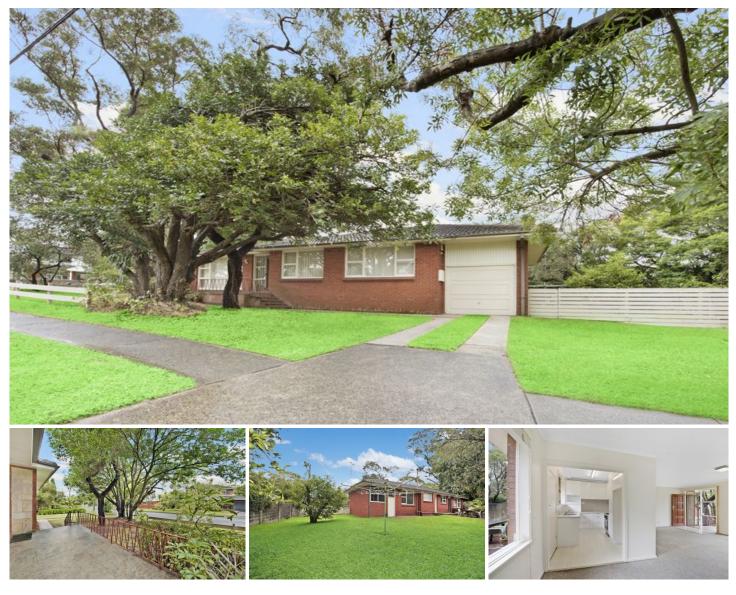

## **1 Paxton Street Frenchs Forest NSW**

Single level, brick home with updated kitchen and fresh carpets.

Features three bedrooms, full bathroom plus open plan lounge & dining

Level corner block with ample yard for the kids or pets

Lock up garage Easy walk to Skyline Shops, Patanga Park, City, Chatswood & Manly bus

Available from 8th May

Pets considered on application

Land Size : 563 sqm

: https://www.skylinerealestate.com.au/lease/ nsw/northern-beaches/frenchs-forest/reside ntial/house/5824186