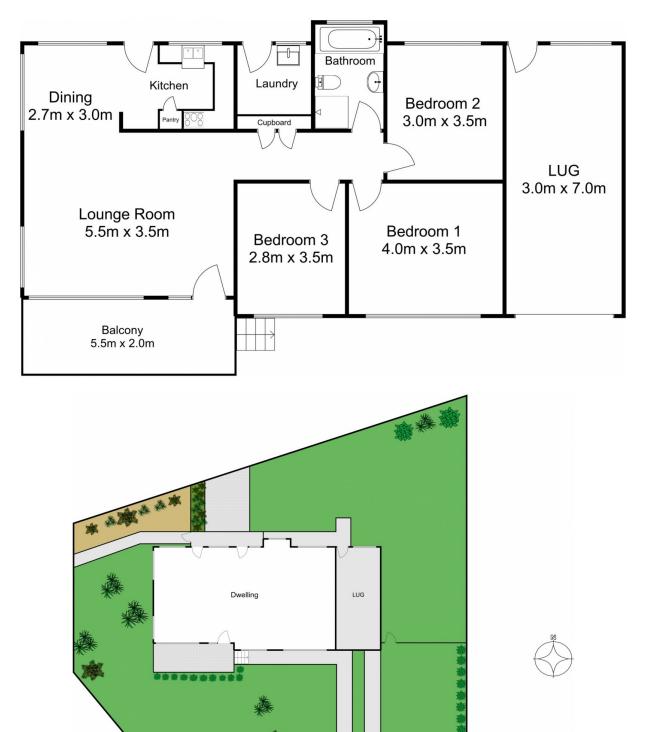

## 1 Paxton Street Frenchs Forest.

This Floor Plan is generated for indicative purposes only. Information is provided in good faith and from a variety of sources. Dimensions are approximate and although believed to be reliable, it's accuracy cannot be guaranteed and persons interested should rely on their own enquiries.