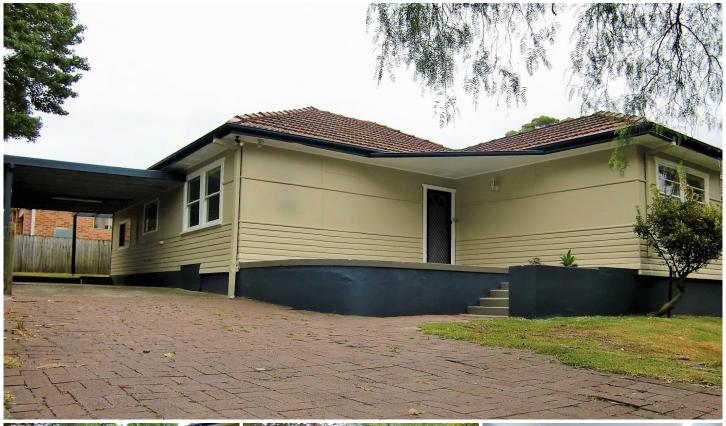

## 54 Bantry Bay Road Frenchs Forest NSW

What does the property include?

This is a well presented 3 bedroom house, 2 with built-ins and ceiling fans. Full of character, high ceilings and floorboards throughout. Fully Fenced, large level corner block with outlook onto neighboring reserves. The home is closely located within walking distance to public transport and shopping. Internal laundry, gas bayonets, and large linen cupboard with additional toilet. Open plan living areas. Modern kitchen with ample cupboard storage and bench space. Single carport with storage shed and plenty of off street parking.

This is a fantastic home for families.

What you need to know?

- 12 Month Lease
- Pets considered on application
- To apply copy and paste -

3 📭 1 🔓 4 😭

Land Size: 422 sqm

**View**: https://www.skylinerealestate.com.au/lease/