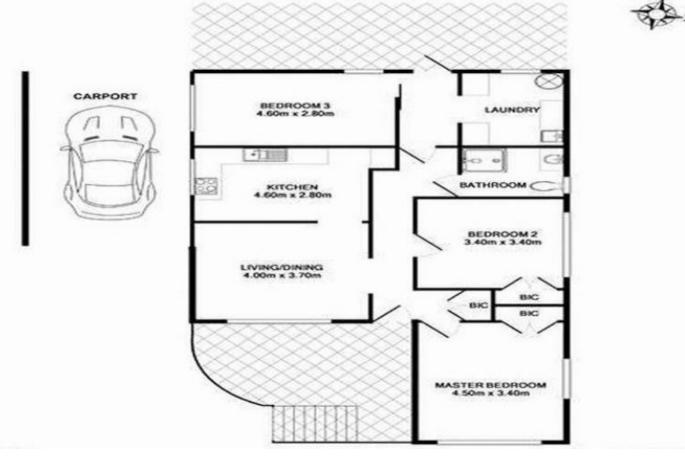

## 54 Bantry Bay Road Frenchs Forest NSW

What does the property include?

This is a well presented 3 bedroom house, 2 with built-ins and ceiling fans. Full of character, high ceilings and floorboards throughout. Fully Fenced, large level corner block with outlook onto neighboring reserves. The home is closely located within walking distance to public transport and shopping. Internal laundry, gas bayonets, and large linen cupboard with additional toilet. Open plan living areas. Modern kitchen with ample cupboard storage and bench space. Single carport with storage shed and plenty of off street parking.

This is a fantastic home for families.

What you need to know?

- 12 Month Lease
- Pets considered on application
- To apply copy and paste -

3 📭 1 🔓 4 😭

Land Size: 422 sqm

**View**: https://www.skylinerealestate.com.au/lease/