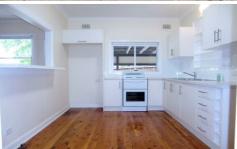

## 54 Bantry Bay Road Frenchs Forest NSW

What does the property include?

This is a well presented 3 bedroom house, 2 with built-ins and ceiling fans. Full of character, high ceilings and floorboards throughout. Fully Fenced, large level corner block with outlook onto neighboring reserves. The home is closely located within walking distance to public transport and shopping. Internal laundry, gas bayonets, and large linen cupboard with additional toilet. Open plan living areas. Modern kitchen with ample cupboard storage and bench space. Single carport with storage shed and plenty of off street parking.