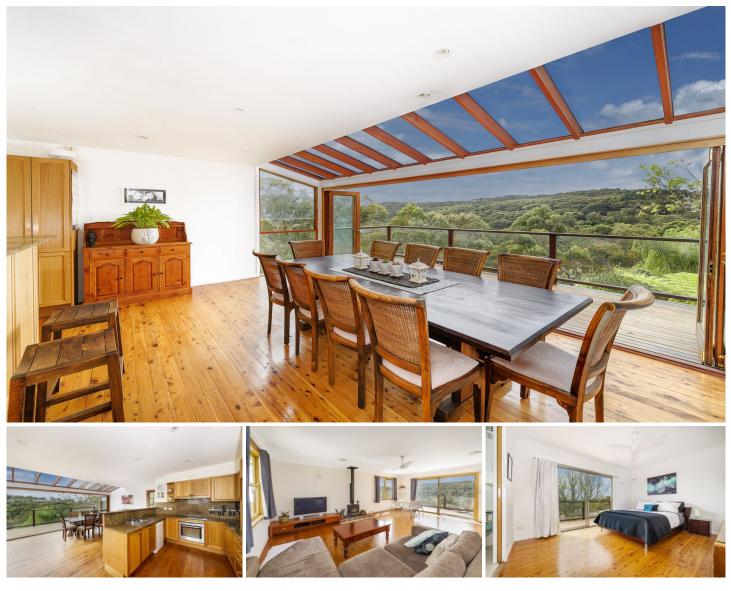

## 11 Karabah Place Frenchs Forest NSW

This is a great home in a fantastic setting with lovely North Easterly views over Oxford Falls.

Two large open plan living areas - One on each level The Central kitchen is open to the lounge and dining rooms There are 4 bedrooms plus a full bathroom and ensuite Large deck area - ideal for entertaining

The views can be seen from most rooms

Located at the end of a quiet cul-de-sac yet still close to all amenities

Garden maintenance included

Pets allowed - Subject to references

12 Month lease. Long term rental