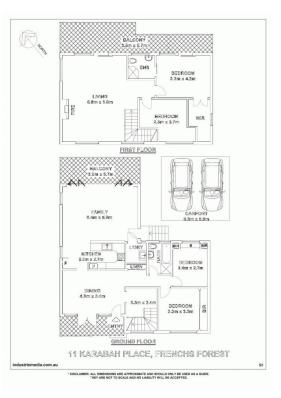

## 11 Karabah Place Frenchs Forest NSW

This is a great home in a fantastic setting with lovely North Easterly views over Oxford Falls.

Two large open plan living areas - One on each level The Central kitchen is open to the lounge and dining rooms There are 4 bedrooms plus a full bathroom and ensuite Large deck area - ideal for entertaining

\*Simply copy & paste the link below to apply through 1form.\*

https://1form.com/au/tenant/application/start

Land Size : 594 sqm

: https://www.skylinerealestate.com.au/lease/ nsw/northern-beaches/frenchs-forest/reside ntial/house/5824156