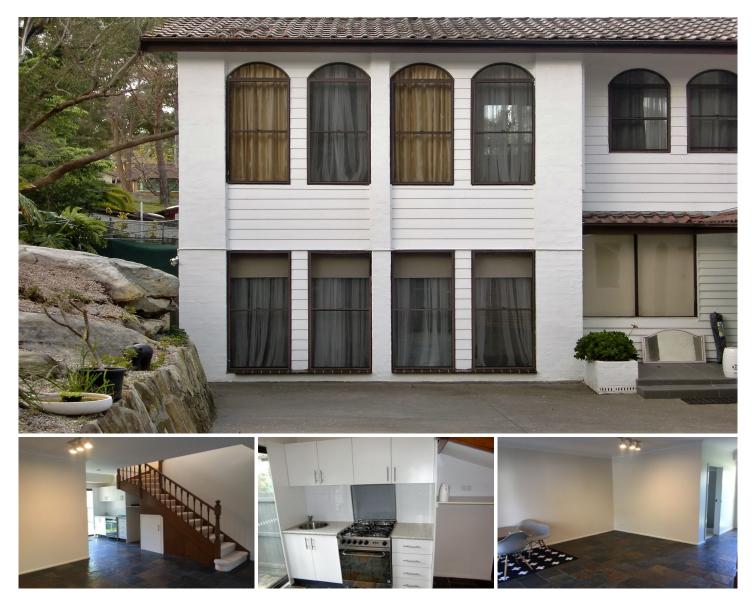

## **13 Prahran Avenue Frenchs Forest NSW**

This is a good size 2 bedroom, 2 bathroom granny flat in a quiet yet convenient location

Over two levels with 2 bedrooms upstairs, ensuite & built-ins to main

Spacious downstairs living room with modern kitchen area Second full bathroom plus internal laundry

Features separate yard area plus off-street parking space Next door to large play park - ideal for kids or pets Close to Sorlie Road & Glenrose Shops and Cafes Close to Schools and Transport Pets allowed