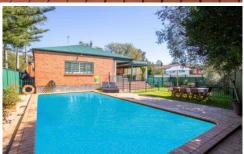

## 11 Billarong Avenue Dee Why NSW

A sun drenched Australiana bullnose verandah overlooking the front grassed yard greets you while polished timber flooring and high ceilings welcome you inside.

The substantial and inviting lounge, featuring bay windows and a slow combustion fireplace, flows seamlessly through French doors to the impressive covered alfresco entertaining area comprising a fireplace, wiring for entertainment and private retractable plantation shutters. Ideally surrounding this outdoor living is a sun soaked child friendly grassed yard and sparkling pool.