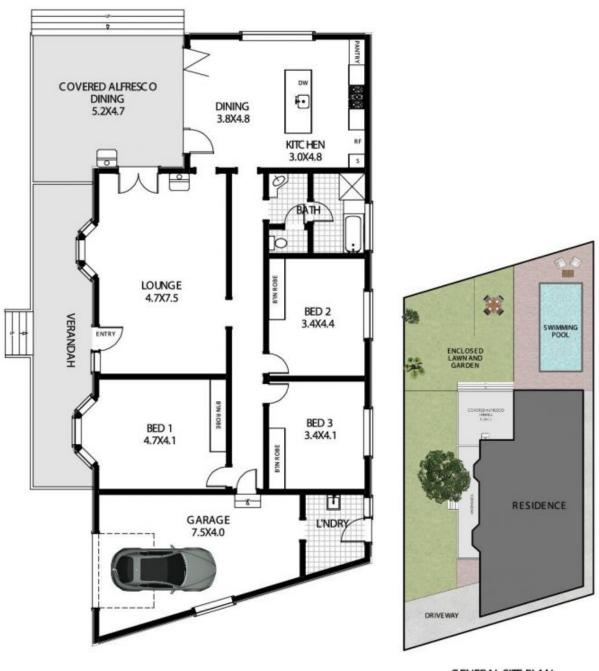

## 11 Billarong Avenue Dee Why NSW

A sun drenched Australiana bullnose verandah overlooking the front grassed yard greets you while polished timber flooring and high ceilings welcome you inside.

The substantial and inviting lounge, featuring bay windows and a slow combustion fireplace, flows seamlessly through French doors to the impressive covered alfresco entertaining area comprising a fireplace, wiring for entertainment and private retractable plantation shutters. Ideally surrounding this outdoor living is a sun soaked child friendly grassed yard and sparkling pool.

The spacious dining, also opening via bi folds to the outdoor living, seamlessly integrates with the sleek Caesar stone kitchen boasting a large entertainers' island, 900mm gas cook top and oven, and an abundance of self close storage throughout.

Up the grand hallway, are 3 generous air conditioned bedrooms all with well appointed built in robes, while the

3 🛺 1 🔓 2 🗬

**Price** : \$ 1,450,000 **Land Size** : 607 sqm

**View**: https://www.skylinerealestate.com.au/sale/n

sw/northern-beaches/dee-why/residential/ho

use/5824149

GENERAL SITE PLAN (NOTTO SAME SCALE)

APPROX INT AREA: 215 sqm