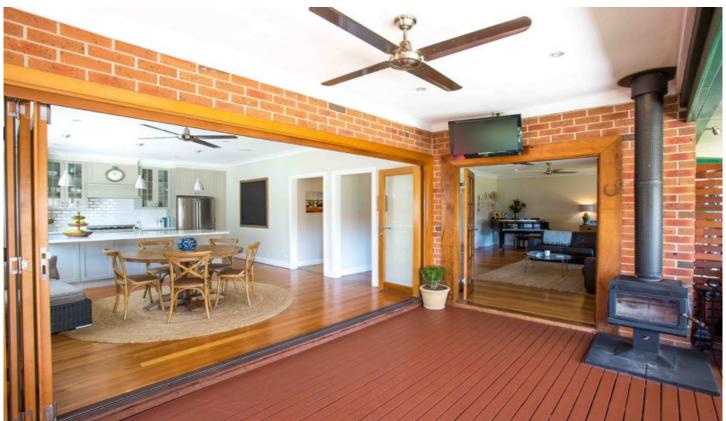

## 11 Billarong Avenue Dee Why NSW

A sun drenched Australiana bullnose verandah overlooking the front grassed yard greets you while polished timber flooring and high ceilings welcome you inside.

The substantial and inviting lounge, featuring bay windows and a slow combustion fireplace, flows seamlessly through French doors to the impressive covered alfresco entertaining area comprising a fireplace, wiring for entertainment and private retractable plantation shutters. Ideally surrounding this outdoor living is a sun soaked child friendly grassed yard and sparkling pool.

The spacious dining, also opening via bi folds to the outdoor living, seamlessly integrates with the sleek Caesar stone kitchen boasting a large entertainers' island, 900mm gas cook top and oven, and an abundance of self close storage throughout.