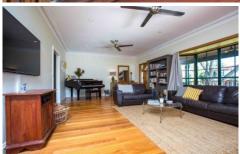

## 11 Billarong Avenue Dee Why NSW

A sun drenched Australiana bullnose verandah overlooking the front grassed yard greets you while polished timber flooring and high ceilings welcome you inside.

The substantial and inviting lounge, featuring bay windows and a slow combustion fireplace, flows seamlessly through French doors to the impressive covered alfresco entertaining area comprising a fireplace, wiring for entertainment and private retractable plantation shutters. Ideally surrounding this outdoor living is a sun soaked child friendly grassed yard and sparkling pool.