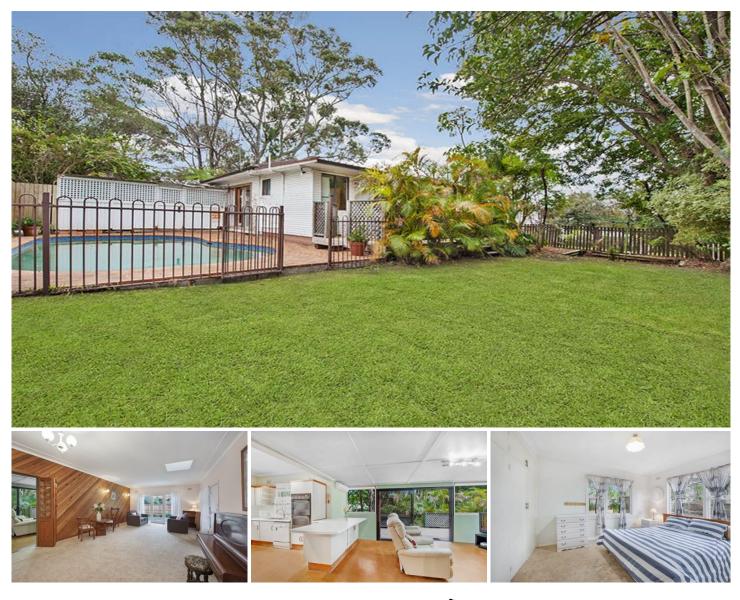

## 15 The Esplanade Frenchs Forest NSW

Situated on a sun drenched North facing level block, close to all major amenities and transport, this much loved family home provides an outstanding opportunity to refresh, redesign or rebuild (STCA), and capitalise on this residence and its desirable and convenient location.

A covered North facing verandah welcomes you and leads to the substantial open plan lounge and dining area, with appealing high ceilings, which ideally opens to the sun soaked pool. Adjacent lies the bright kitchen, overlooking the rear grounds, boasting a casual dining breakfast bar. The kitchen seamlessly integrates with the additional air conditioned family living room featuring glass sliders to the private and peaceful alfresco entertaining deck, bound by the vast child friendly grassed yard.

Accommodating the family are 4 bright bedrooms, with built in robes, surrounding the main bathroom which features a separate shower and corner spa bath. Complementing this