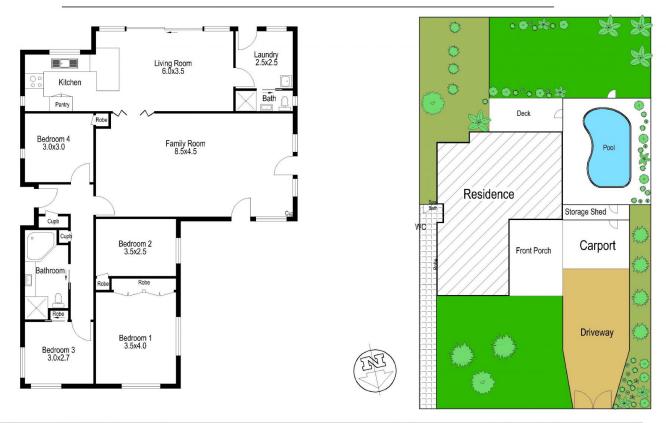

tial open plan lounge and dining area, with appealing high ceilings, which ideally opens to the sun soaked pool. Adjacent lies the bright kitchen, overlooking the rear grounds, boasting a casual dining breakfast bar. The kitchen seamlessly integrates with the additional air conditioned family living room featuring glass sliders to the private and peaceful alfresco entertaining deck, bound by the vast child friendly grassed yard.

Accommodating the family are 4 bright bedrooms, with built in robes, surrounding the main bathroom which features a separate shower and corner spa bath. Complementing this

## 4 🍋 2 📛 3 🖨

View

Land Size : 689 sqm

: https://www.skylinerealestate.com.au/sale/n sw/northern-beaches/frenchs-forest/resident ial/house/5824147

## 15 The Esplanade Frenchs Forest 2086



The information above is provided in good faith and has been provide to us from a variety of sources. We have not verified whether the information is accurate and do not have any belief one way or other in its accuracy. We do not accept any responsibility to any person for its accuracy and do no more than pass it on. All interested parties should rely on their own inquiries in order to determine whether or not this information is in fact accurate.

Floor Plan by www.threestoreys.com.au