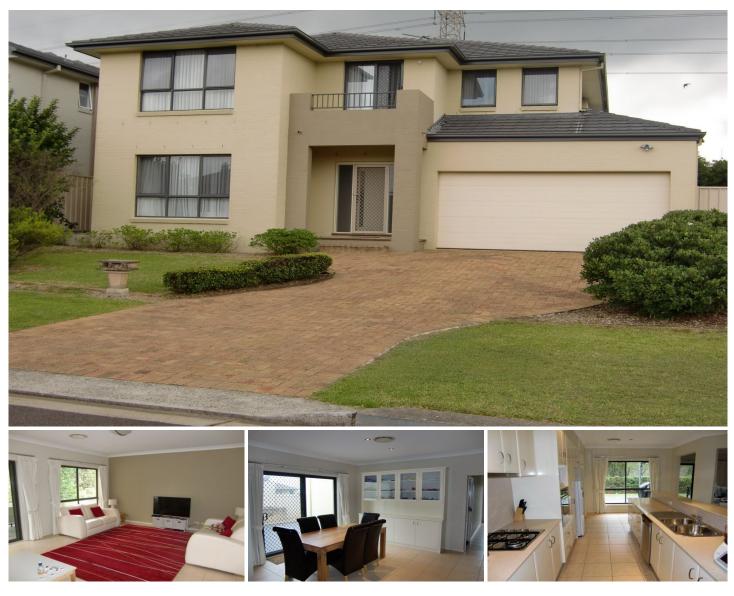

## **13 Simpson Street Belrose NSW**

This is a quality home in a lovely quiet street amongst modern style homes.

Features 5 good size bedrooms all with built-in robes.

3 full bathrooms including large ensuite.

Gourmet gas kitchen with plenty of bench space, cupboards, breakfast bar and casual meals area.

Spacious living rooms with separate family room and open plan dining room.

Ducted r/c air conditioning, alarm system.

Low maintenance, level enclosed rear gardens and paved entertaining areas.

Large double garage with internal access.

12 Month Lease

Sorry - No Pets

View : https://www.skylinerealestate.com.au/lease/nsw/n orthern-beaches/belrose/residential/house/58241 46