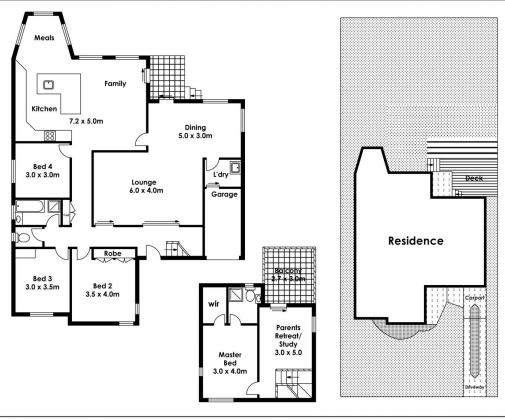

## 34 Romford Road Frenchs Forest NSW

This home is perfectly located for family living in a quiet, sought after street within easy reach to all the fantastic amenities this lovely area has to offer.

Spacious open plan lounge and dining rooms with s/c fire place

Huge modern kitchen includes dishwasher with open meals and family area

Offers 4 decent size bedrooms plus study/retreat area, main with ensuite

Large and leafy rear yard plus large deck - ideal for entertaining

Lock up garage plus carport

12 Month Lease Pets Allowed

\*Simply copy & paste the link below to apply through 1form.\*

4 🕒 2 📛 2 🖨

Land Size: 556 sqm

View: https://www.skylinerealestate.com.au/lease/

nsw/northern-beaches/frenchs-forest/reside

Floor Plan by www.squaremeter.com.au