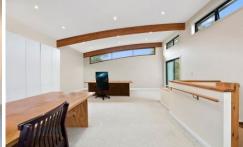

Downstairs features two bedrooms with built-ins, study nook plus large full bathroom

Upstairs is spacious, light and airy and ideal for a master bedroom, artists studio or large rumpus room.

Freshly painted throughout