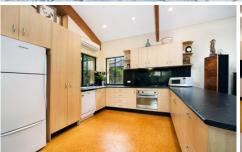

## 6 Skene Place Belrose NSW

Very spacious semi-detached house with a lovely open floor plan and loads of natural sunlight.

Features huge open living areas with high vaulted ceilings Modern kitchen with D/washer, s/steel appliances and breakfast bar