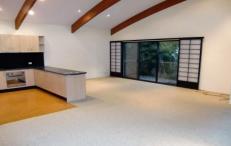

Downstairs features two bedrooms with built-ins, study nook plus large full bathroom

Upstairs is spacious, light and airy and ideal for a master bedroom, artists studio or large rumpus room.

Freshly painted throughout