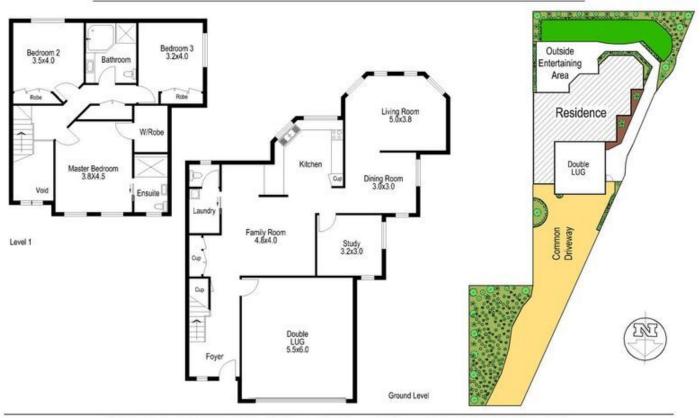

th a functional floor plan combining a stylish sense of space and generous accommodation.

A wide and welcoming entrance foyer transports you to the air conditioned tiled family living, which seamlessly integrates with the bright modern gas kitchen with a convenient casual dining bar. This central living ideally opens through glass sliders to the extensive outdoor living incorporating a substantial private paved alfresco entertaining area, beautifully bound by the vast sunny child friendly grassed yard, all of which is framed by established low maintenance landscaped gardens. Adjacent to the

## 4 🛤 2 🚔 2 🚘

View

- Land Size : 431 sqm
  - : https://www.skylinerealestate.com.au/sale/n sw/northern-beaches/frenchs-forest/resident ial/house/5824131

## 16A Careebong Road Frenchs Forest 2086



The information above is provided in good faith and has been provide to us from a variety of sources. We have not verified whether the information is accurate and do not have any belief one way or other in its accuracy. We do not accept any responsibility to any person for its accuracy and do no more than pass it on. All interested parties should rely on their own inquiries in order to determine whether or not this information is in fact accurate.

Floor Plan by www.squaremeter.com.au