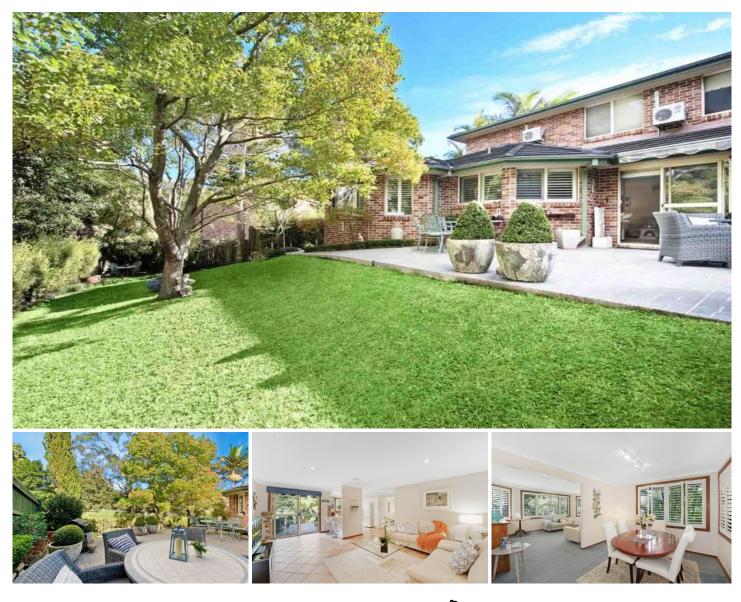

## 16 Careebong Road Frenchs Forest NSW

Occupying a peaceful tree filled position in a sought after pocket of the prized Bantry Bay precinct, this uniquely private, immaculately maintained and impeccably presented family sized townhouse conveys a serene aura while catering for all your family needs with a functional floor plan combining a stylish sense of space and generous accommodation.

A wide and welcoming entrance foyer transports you to the air conditioned tiled family living, which seamlessly integrates with the bright modern gas kitchen with a convenient casual dining bar. This central living ideally opens through glass sliders to the extensive outdoor living incorporating a substantial private paved alfresco entertaining area, beautifully bound by the vast sunny child friendly grassed yard, all of which is framed by established low maintenance landscaped gardens. Adjacent to the

## 4 🛤 2 🚔 2 🚘

View

- Land Size : 431 sqm
  - : https://www.skylinerealestate.com.au/sale/n sw/northern-beaches/frenchs-forest/resident ial/house/5824131