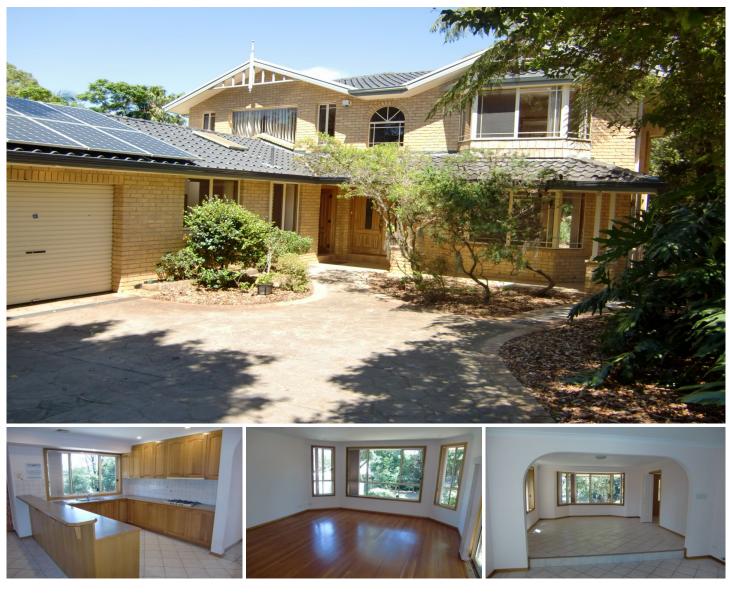

## 85 Prince Charles Road Frenchs Forest NSW

This is a very spacious home ideal for a large family, dual accommodation or overseas visitors. Fantastic floorplan allows for flexibility with a separate apartment - potential income or great space for teenagers / additional family members.

All up the home features 6 bedrooms, 3 bathrooms, 4 toilets plus 2 full size kitchens

All the bedrooms are a good size, most have built-in robes Two Lounge rooms, huge dining room plus kitchen and open plan meals and family areas

Set up for larger families, or ideal for 2 separate families - very flexible. Would also suit home and office

Large double garage plus parking for 2 or 3 cars

Easy access to City / Chatswood / Manly bus. Close to schools, shops and all other amenities Natural bush block