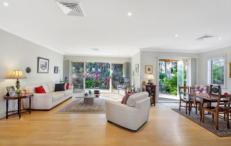

Three bedrooms all with built in robes, main with en-suite Living area includes lounge and dining bathed in northerly sunshine, casual meals area and downstairs family room Double lock up garage with auto door and internal access Sparkling kitchen with gas cooking and stainless steel appliances