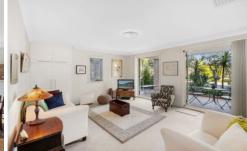

Three bedrooms all with built in robes, main with en-suite Living area includes lounge and dining bathed in northerly sunshine, casual meals area and downstairs family room Double lock up garage with auto door and internal access Sparkling kitchen with gas cooking and stainless steel appliances