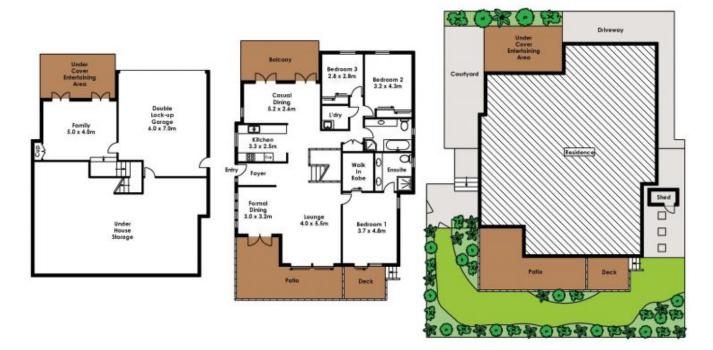

## 85 Madison Way Allambie Heights NSW

Designed to provide easy low maintenance living and indoor/outdoor entertaining for family living. This well maintained home positioned in a peaceful location in the much sought after Madison estate with views to City Skyline.

Three bedrooms all with built in robes, main with en-suite Living area includes lounge and dining bathed in northerly sunshine, casual meals area and downstairs family room Double lock up garage with auto door and internal access Sparkling kitchen with gas cooking and stainless steel appliances

Multiple outdoor entertaining areas

Other features:

reverse cycle air conditioning (3 zones), Security System, Low maintenance gardens.

No Pets Permitted