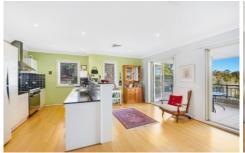

Three bedrooms all with built in robes, main with en-suite Living area includes lounge and dining bathed in northerly sunshine, casual meals area and downstairs family room Double lock up garage with auto door and internal access Sparkling kitchen with gas cooking and stainless steel appliances