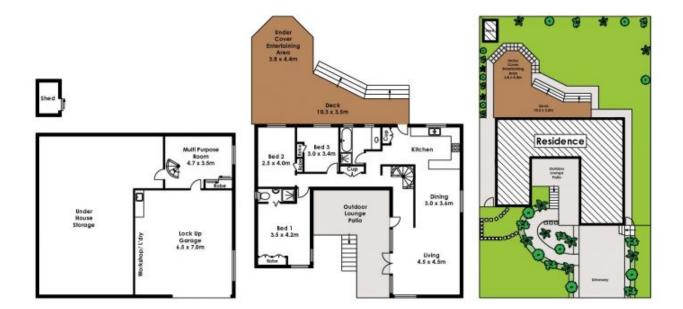

## 23 Romford Road Frenchs Forest NSW

This stunningly presented home embraces relaxed light filled indoor living spaces with an expansive outdoor entertaining haven. Just perfect to entertain in style.

Three bedrooms, all with built in robes, main with new ensuite

Light filled air conditioned lounge/dining with timber floors plus multi-purpose room suitable for a variety of uses Modern kitchen with stainless steel appliances and gas cooking

Huge double garage with auto door with storage areas

This immaculate property is conveniently located close to Skyline & Forest Way Shops, Express City & Manly Transport, schools and playing fields

3 📮 2 🔓 2 🖨

Floor Plan by www.squaremeter.com.au