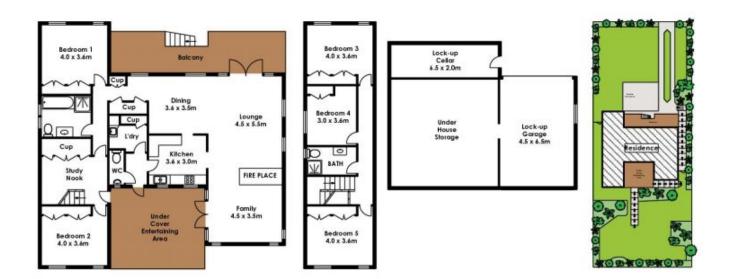

Five large bedrooms and Two Bathrooms

Lounge / dining with adjoining family room capturing all day sun opening to covered entertaining area

Fully enclosed child friendly rear garden with a direct north aspect

Lock up garage with under house storage and off-street parking for other cars , boats, caravans or trailers District and City Skyline outlook from large front balcony Within walking distance to local schools, Forestway shopping centre and City/Chatswood transport

5 📭 2 🟪 1 🚘

Land Size: 885 sqm

**View**: https://www.skylinerealestate.com.au/sale/n

sw/northern-beaches/frenchs-forest/resident

ial/house/5824089