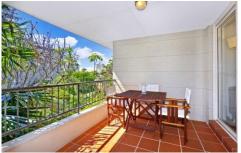

## 11/2 Wetherill Street Narrabeen NSW

Located in beautifully maintained grounds, in the heart of this beach side community this modern security apartment is like being on holiday all year round.

Two bedrooms, master is king size with a walk in robe Generous open plan living space Modern kitchen with stone bench tops and stainless steel

appliances
Full bathroom, two toilets
Large undercover balcony
Security parking plus lock up storage shed.

Moments to beaches, transport and cafes

\*Simply copy & paste the link below to apply through 1form.\*