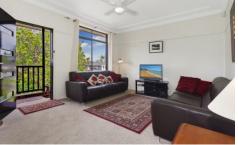

- \* Three bedrooms, 2 with built in robes. 2 Bathrooms
- \* Modern kitchen with stainless steel appliances
- \* Lounge and dining area with loads of natural light
- \* North facing entertaining deck overlooking lawn and garden
- \* Open plan multipurpose room downstairs with many different uses plus loads of storage