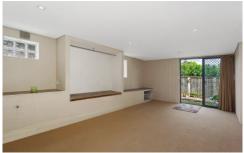

- \* Three bedrooms, 2 with built in robes. 2 Bathrooms
- \* Modern kitchen with stainless steel appliances
- \* Lounge and dining area with loads of natural light
- \* North facing entertaining deck overlooking lawn and garden
- \* Open plan multipurpose room downstairs with many different uses plus loads of storage