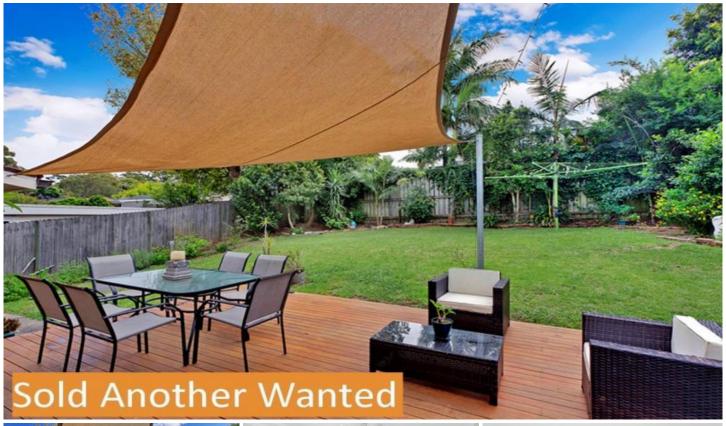

## 30 Fitzpatrick Avenue Frenchs Forest NSW

Generous interiors with quality features and a child friendly garden gives this free standing residence enormous appeal to buyers looking for a conveniently placed home close to all the area's amenities.

- \* Three bedrooms, 2 with built in robes. 2 Bathrooms
- \* Modern kitchen with stainless steel appliances
- \* Lounge and dining area with loads of natural light
- \* North facing entertaining deck overlooking lawn and garden
- \* Open plan multipurpose room downstairs with many different uses plus loads of storage