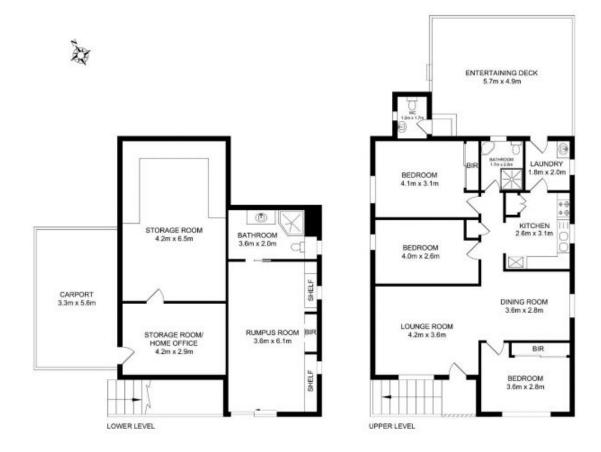

## 30 Fitzpatrick Avenue Frenchs Forest NSW

Generous interiors with quality features and a child friendly garden gives this free standing residence enormous appeal to buyers looking for a conveniently placed home close to all the area's amenities.

- \* Three bedrooms, 2 with built in robes. 2 Bathrooms
- \* Modern kitchen with stainless steel appliances
- \* Lounge and dining area with loads of natural light
- \* North facing entertaining deck overlooking lawn and garden
- \* Open plan multipurpose room downstairs with many different uses plus loads of storage

3 📭 2 🖺 1 🗬

**Price** : \$ 1,350,000 **Land Size** : 558 sqm

**View**: https://www.skylinerealestate.com.au/sale/n

sw/northern-beaches/frenchs-forest/resident

ial/house/5824087

30 Fitzpatrick Avenue East, Frenchs Forest

Measurements are approximate. Not to scale. Illustrative purposes only Open2view does not take any responsibility for any information supplied