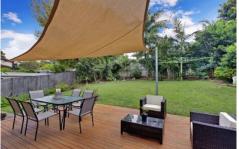

- \* Three bedrooms, 2 with built in robes. 2 Bathrooms
- \* Modern kitchen with stainless steel appliances
- \* Lounge and dining area with loads of natural light
- \* North facing entertaining deck overlooking lawn and garden
- \* Open plan multipurpose room downstairs with many different uses plus loads of storage