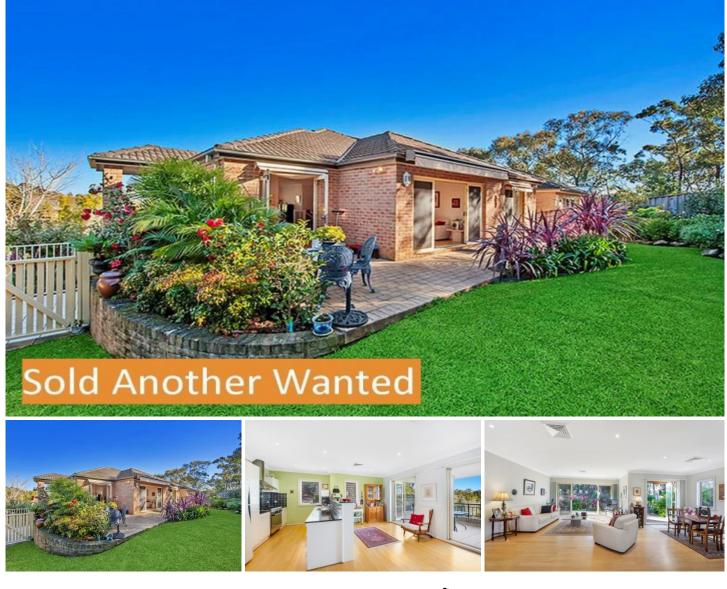

## 85 Madison Way Allambie Heights NSW

Designed to provide easy low maintenance living and indoor/outdoor entertaining for family living. This well maintained home positioned in a peaceful location in the much sought after Madison estate with views to City Skyline.

Three bedrooms all built in robes, main with ensuite Living area includes lounge and dining bathed in northerly sunshine, casual meals area and downstairs family room Double lock up garage with auto door and internal access Sparkling kitchen with gas cooking and stainless steel appliances

Multiple outdoor entertaining areas

Other features:

reverse cycle air conditioning (3 zones), Security System, Low maintenance gardens.