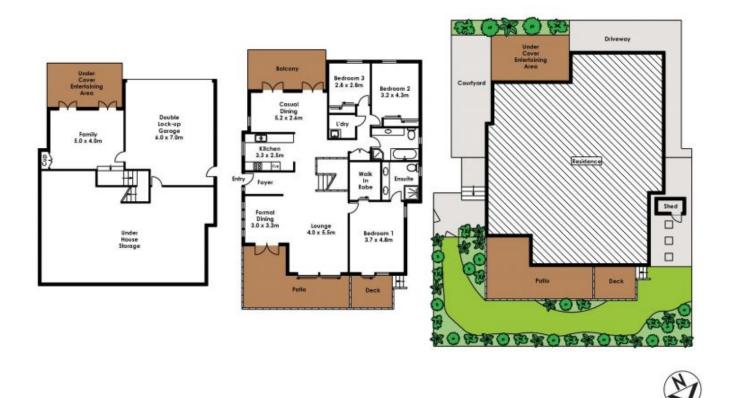

Three bedrooms all built in robes, main with ensuite Living area includes lounge and dining bathed in northerly sunshine, casual meals area and downstairs family room Double lock up garage with auto door and internal access Sparkling kitchen with gas cooking and stainless steel appliances

Multiple outdoor entertaining areas

Other features:

reverse cycle air conditioning (3 zones), Security System, Low maintenance gardens.

## 3 🛤 2 🚰 2 🛱

Land Size : 367 sqm View : https://ww

: https://www.skylinerealestate.com.au/sale/n sw/northern-beaches/allambie-heights/resid ential/house/5824086