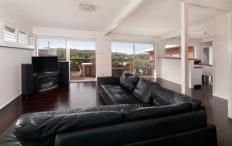

## 9 Cliff Point Place Frenchs Forest NSW

This is a great home in a fantastic setting with lovely North Easterly views over Oxford Falls

Spacious open plan living areas

The Central kitchen is open to the lounge and dining rooms There are 4 bedrooms (3 with Built-ins) plus a full bathroom and 2nd wc

All rooms flow out to the large deck - ideal for entertaining Internal laundry plus ample storage cupboards

The views can be seen from most rooms

Located at the end of a quiet cul-de-sac yet still close to all amenities