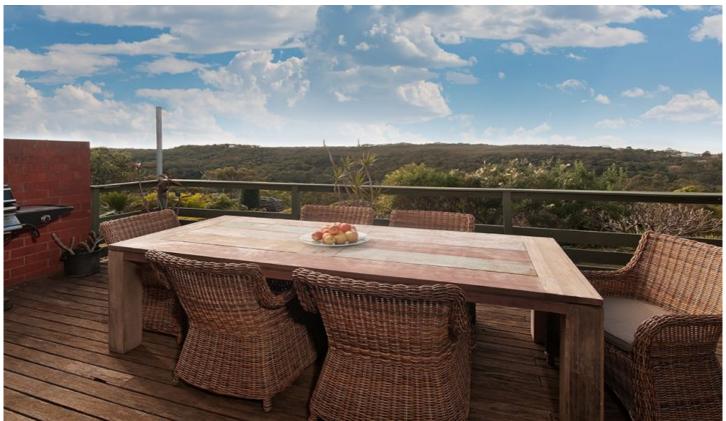

## 9 Cliff Point Place Frenchs Forest NSW

This is a great home in a fantastic setting with lovely North Easterly views over Oxford Falls

Spacious open plan living areas

The Central kitchen is open to the lounge and dining rooms There are 4 bedrooms (3 with Built-ins) plus a full bathroom and 2nd wc

All rooms flow out to the large deck - ideal for entertaining Internal laundry plus ample storage cupboards

The views can be seen from most rooms

Located at the end of a quiet cul-de-sac yet still close to all amenities