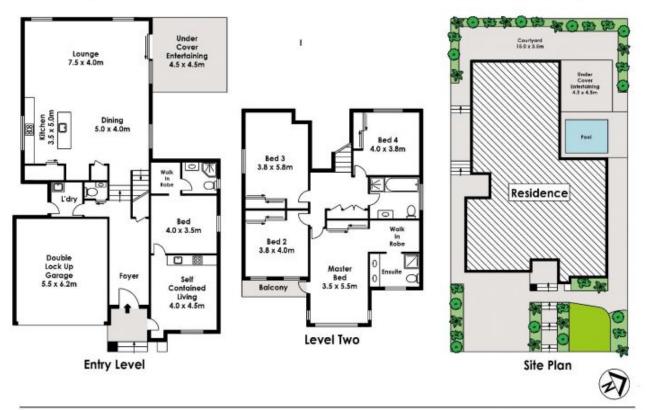

## 2 O'connors Road Beacon Hill NSW

Positioned in a popular locale with fantastic ocean and district views, generous proportions, a fabulous dual level layout and light filled interiors all combine to create a first class residence.

Large split level living spaces with the emphasis on open plan

Gourmet Kitchen with 20mm stone bench tops and stainless steel Smeg appliances

Four Large bedrooms, all with robes, master with ensuite, walk in robe and Juliet balcony

Three bathrooms plus extra toilet/powder room

One bedroom self contained guest accommodation

Under cover alfresco entertaining area and solar heated splash pool

Double lock up garage, professionally landscaped grounds

Floor Plan by www.squaremeter.com.au