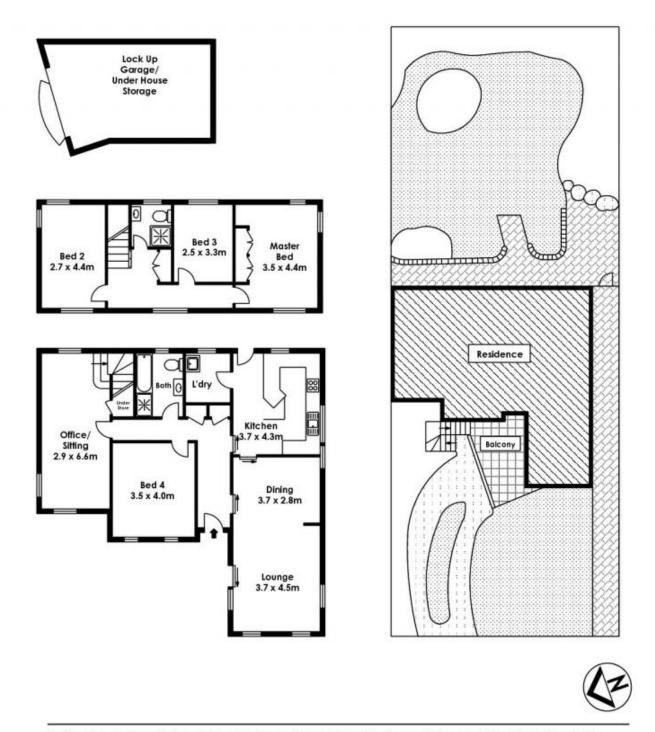

13 Wedgewood Crescent Beacon Hill NSW

Superbly situated in a quiet, leafy street with elevated escarpment views, this immaculate home is perfect for the family that demands space, light and privacy.

## Comprising

Four good size bedrooms Formal lounge with large windows taking in the leafy views Two bathrooms Updated kitchen with meals area TV/games room Established gardens, lovely rear yard Lock up garage and loads of storage

After 46 years in this home in Beacon Hill, the owners are downsizing and moving to a smaller apartment still on the northern beaches.

## 4 🛤 2 🚰 1 🚘

View

Land Size : 556 sqm

: https://www.skylinerealestate.com.au/sale/n sw/northern-beaches/beacon-hill/residential/ house/5824057

https://www.skylinerealestate.com.au

## **13 Wedgewood Crescent Beacon Hill**



The information above is provided in good faith and has been provide to us from a variety of sources. We have not verified whether the information is accurate and do not have any belief one way or other in its accuracy. We do not accept any responsibility to any person for its accuracy and do no more than pass it on. All interested parties should rely on their own inquiries in order to determine whether or not this information is in fact accurate.

Floor Plan by www.squaremeter.com.au