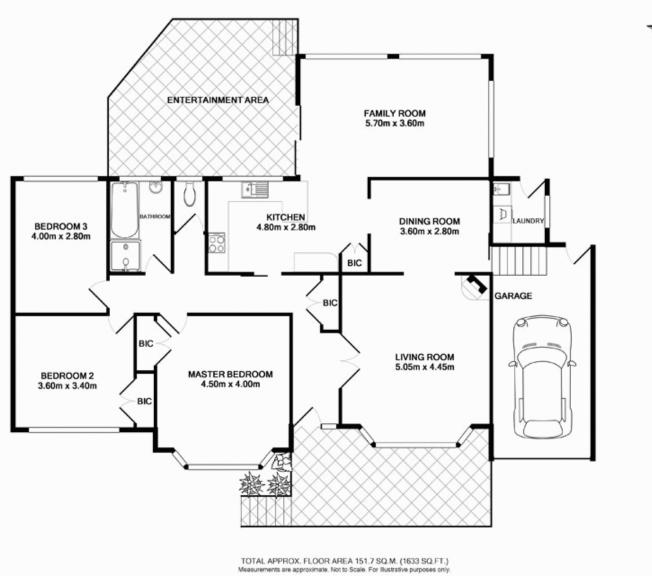

With an open district outlook, the home offers 3 generous sized bedrooms, separate lounge & dining rooms plus a spacious family room adjacent to the modern eat-in kitchen that flows to the large covered entertaining deck.

There's an updated bathroom with separate toilet and the single lock-up garage features a large storage loft above with internal access into the home.

Families will appreciate the large, fully fenced grassed backyard where kids have plenty of space to run around and parents can easily supervise them from the kitchen