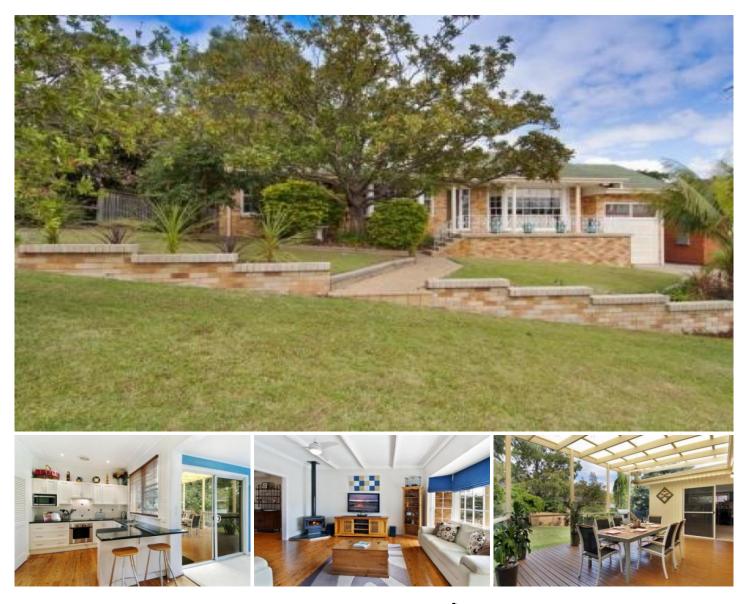

## **39 Epping Drive Frenchs Forest NSW**

This well maintained & very attractive single level brick residence offers an expansive child-friendly rear yard and a lovely balance of modern family living with outdoor entertaining in a quiet, leafy setting.

With an open district outlook, the home offers 3 generous sized bedrooms, separate lounge & dining rooms plus a spacious family room adjacent to the modern eat-in kitchen that flows to the large covered entertaining deck.

There's an updated bathroom with separate toilet and the single lock-up garage features a large storage loft above with internal access into the home.

Families will appreciate the large, fully fenced grassed backyard where kids have plenty of space to run around and parents can easily supervise them from the kitchen