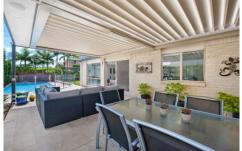

Five double bedrooms (all with built in robes, master with full ensuite and WIR)

Formal lounge and dining with built in wine storage

Large open plan family room over looking the rear yard and flowing out to the covered entertaining area with vergola.

Fully maintained solar heated swimming pool

Gourmet kitchen with granite bench tops and new Asko dishwasher

Two modern bathrooms, one with large corner bath Double garage with auto doors

Reverse cycle ducted air-conditioning throughout