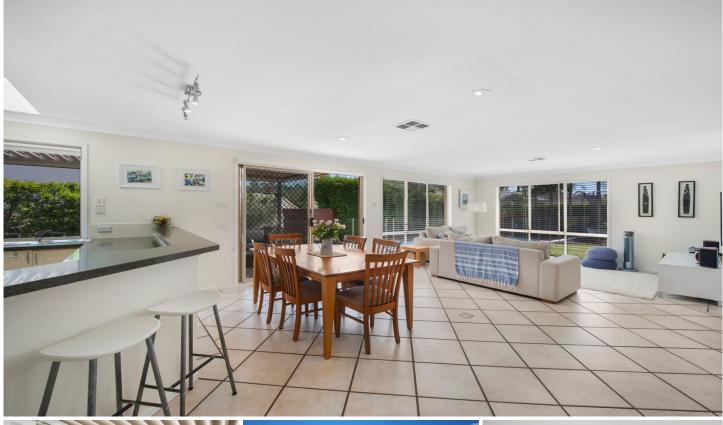

Five double bedrooms (all with built in robes, master with full ensuite and WIR)

Formal lounge and dining with built in wine storage

Large open plan family room over looking the rear yard and flowing out to the covered entertaining area with vergola.

Fully maintained solar heated swimming pool

Gourmet kitchen with granite bench tops and new Asko dishwasher

Two modern bathrooms, one with large corner bath Double garage with auto doors

Reverse cycle ducted air-conditioning throughout