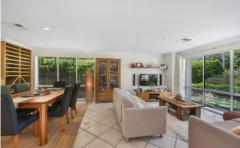

Five double bedrooms (all with built in robes, master with full ensuite and WIR)

Formal lounge and dining with built in wine storage

Large open plan family room over looking the rear yard and flowing out to the covered entertaining area with vergola.