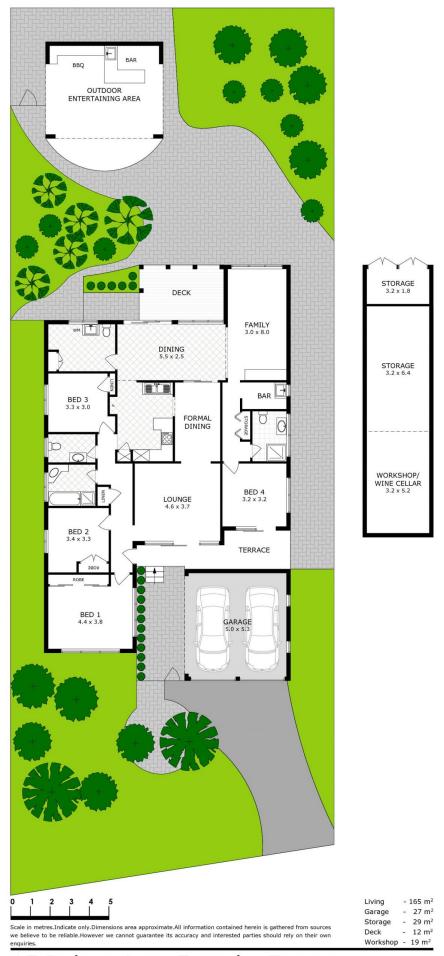

## 15 Robyn Avenue Frenchs Forest NSW

Immaculate family home in quiet, family friendly street Single level brick home with 4 bedrooms, 2 bathrooms and 3 wc's

Offering open lounge and dining rooms plus separate family and TV rooms

Lovely gardens plus fantastic bbq entertaining area

Double car accommodation plus loads of storage and workshop

The home backs onto a fantastic children's play park and has gated access

All on the one level, this is an ideal home for easy family living

Available from 21st November

4 🕒 2 📛 2 🖨

Land Size: 575 sqm

**View**: https://www.skylinerealestate.com.au/lease/

nsw/northern-beaches/frenchs-forest/reside

ntial/house/5824044

Stuart Bath 02 9452 3444

15 Robyn Ave, Frenchs Forest