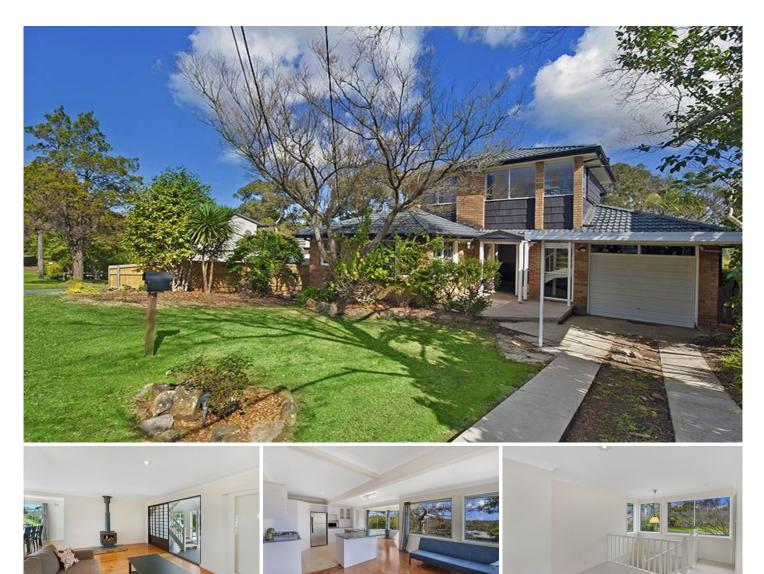

## 34 Romford Road Frenchs Forest NSW

This home is perfectly located for family living in a quiet, sought after street within easy reach to all the fantastic amenities this lovely area has to offer.

Spacious open plan lounge and dining rooms with s/c fire place

Huge modern kitchen includes dishwasher with open meals and family area

Offers 4 decent size bedrooms plus study/retreat area, main with ensuite

Large and leafy rear yard plus large deck - ideal for entertaining

Lock up garage plus carport

Rent includes lawn and garden maintenance.

Land Size : 556 sqm

: https://www.skylinerealestate.com.au/lease/ nsw/northern-beaches/frenchs-forest/reside ntial/house/5824040

View